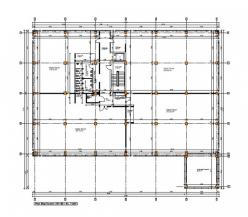

officefinder.ro

Office to let

# Floreasca Cube

**Building information** 

Building status

Parking ratio

Year of construction

Total building area

Bucharest, Sector 1, 169X bis Calea Floreasca



#### **Commercial terms**

Existing

1/34 sq m

5 000 sq m

2014

| Office space*      | after login * |
|--------------------|---------------|
| Parking            | after login * |
| Service charge*    | after login * |
| Minimum lease term | after login * |
| Availability       | after login * |
|                    |               |

\* Asking terms for m<sup>2</sup>/month

Location



Available space Building completely leased



COPYRIGHT © iO Partners 2024. All Rights Reserved

# officefinder.ro

### Typical floor plan



#### Public transport

Metro: M2 Bus: 135, 112, N119, 343, 243, 330 Tram: 5



& +40 21 302 3400 More information