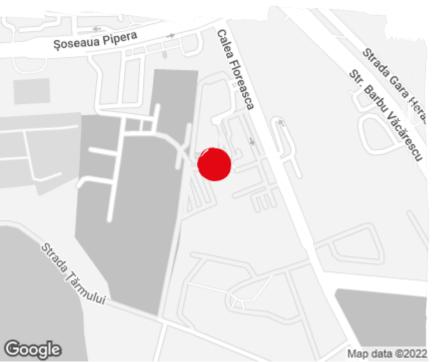

# Floreasca Cube

**Building information** 

Building status

Parking ratio

Year of construction

Total building area

Bucharest, Sector 1, 169X bis Calea Floreasca

\* Asking terms for m<sup>2</sup>/month

Location

Available space Building completely leased

COPYRIGHT © iO Partners 2024. All Rights Reserved